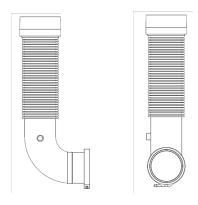

### **Exhaust Flex Connections**

### **Materials**

- Bellow T-321 Stainless Steel
- Tubing A-787 Stainless Steel
- Flange A36 Carbon Steel

NOTE: Custom options are available upon request.

**Exhaust Flex with NPT Connection** 

**Exhaust Flex with Flange** 