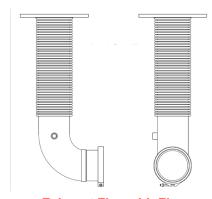

### **Exhaust Flex Connections**

### **Materials**

- Bellow T-321 Stainless Steel
- Tubing A-787 Stainless Steel
- Flange A36 Carbon Steel

NOTE: Custom options are available upon request.

**Exhaust Flex with NPT Connection** 

**Exhaust Flex with Flange** 